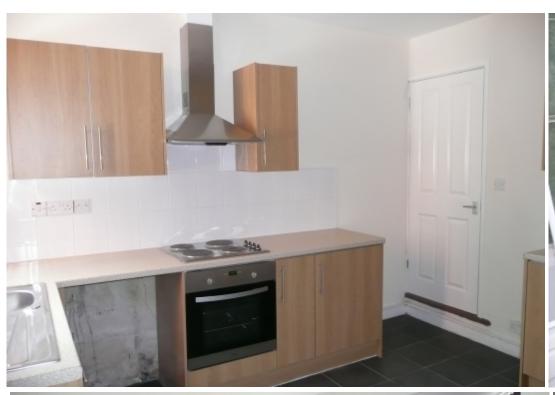

- 24/7, 365 days a year repair and maintenance reporting
- Brand new refurbishment
- Great quality property which will be maintained to a good standard
- Experienced Landlord and Managing Agent so won't suit nightmare tenants
- Lounge 3.558m x 4.241m with feature fireplace
- Store Cupboard 0.833m x 1.319m
- Kitchen Diner 3.555m x 3.659m with cooker and cooker hood, built in units
- Lobby 1.949m x 0.927m
- Bathroom 1.867m x 2.437m with bath and electric shower