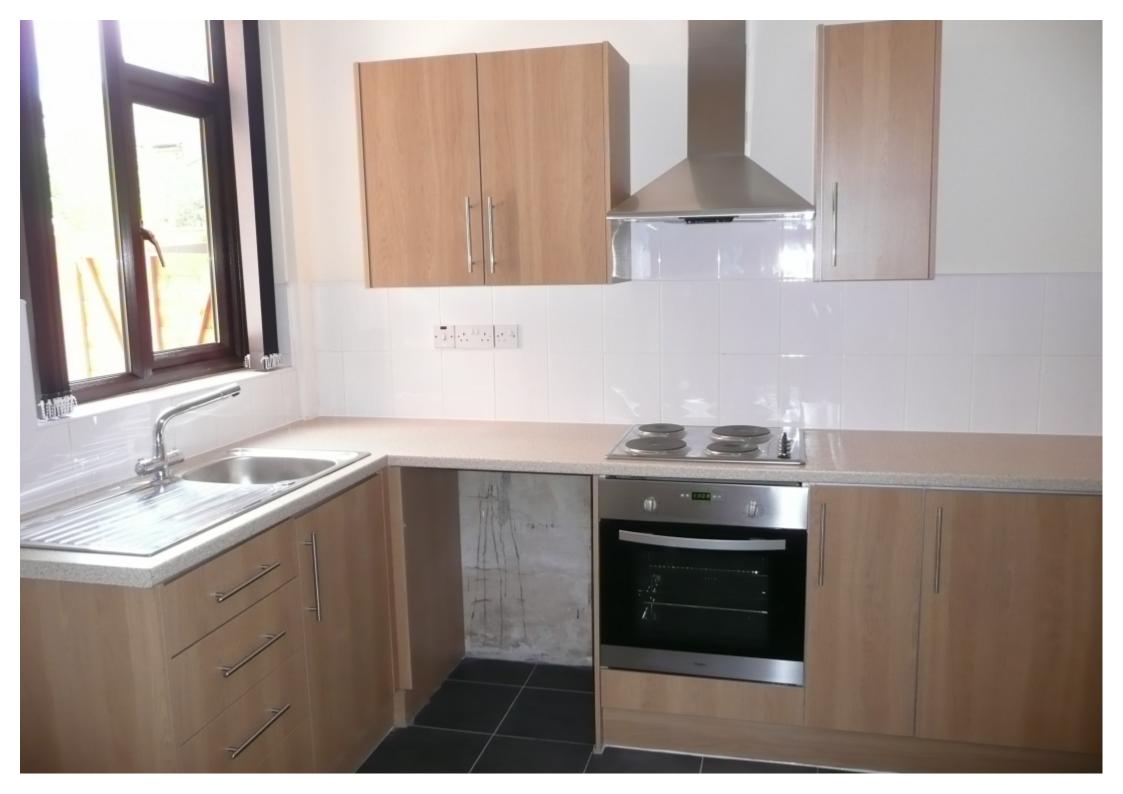

- 24/7, 365 days a year repair and maintenance reporting
- Brand new refurbishment
- Great quality property which will be maintained to a good standard
- Experienced Landlord and Managing Agent so won't suit nightmare tenants
- Lounge 3.558m x 4.241m with feature fireplace
- Store Cupboard 0.833m x 1.319m
- Kitchen Diner 3.555m x 3.659m with cooker and cooker hood, built in units
- Lobby 1.949m x 0.927m
- Bathroom 1.867m x 2.437m with bath and electric shower