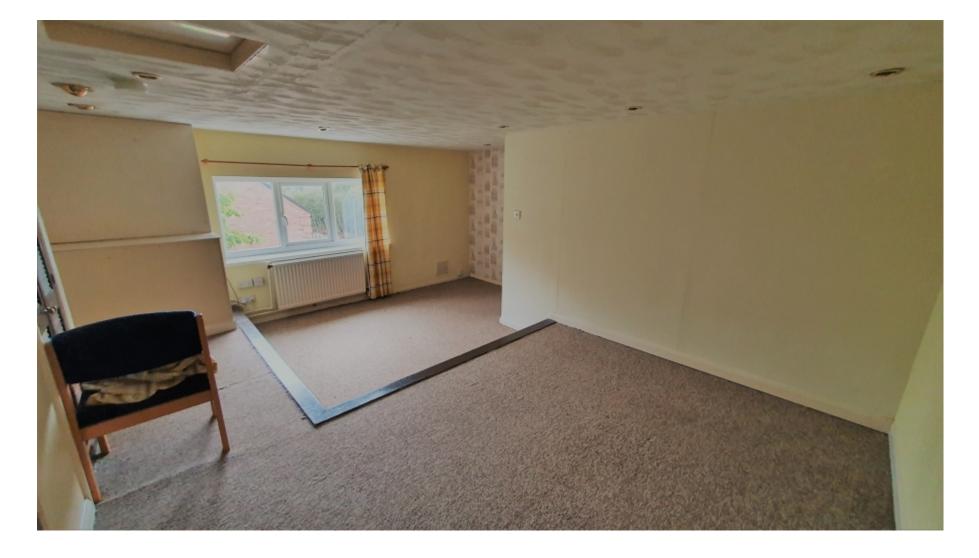

The staircase leads off from the main entrance hallway and up to the large main bedroom.

Bedroom 1 w: 5.16m x l: 5.19m - Large 1st floor bedroom with views out over the garden. This bedroom comes complete with raised platform and fitted wardrobes.