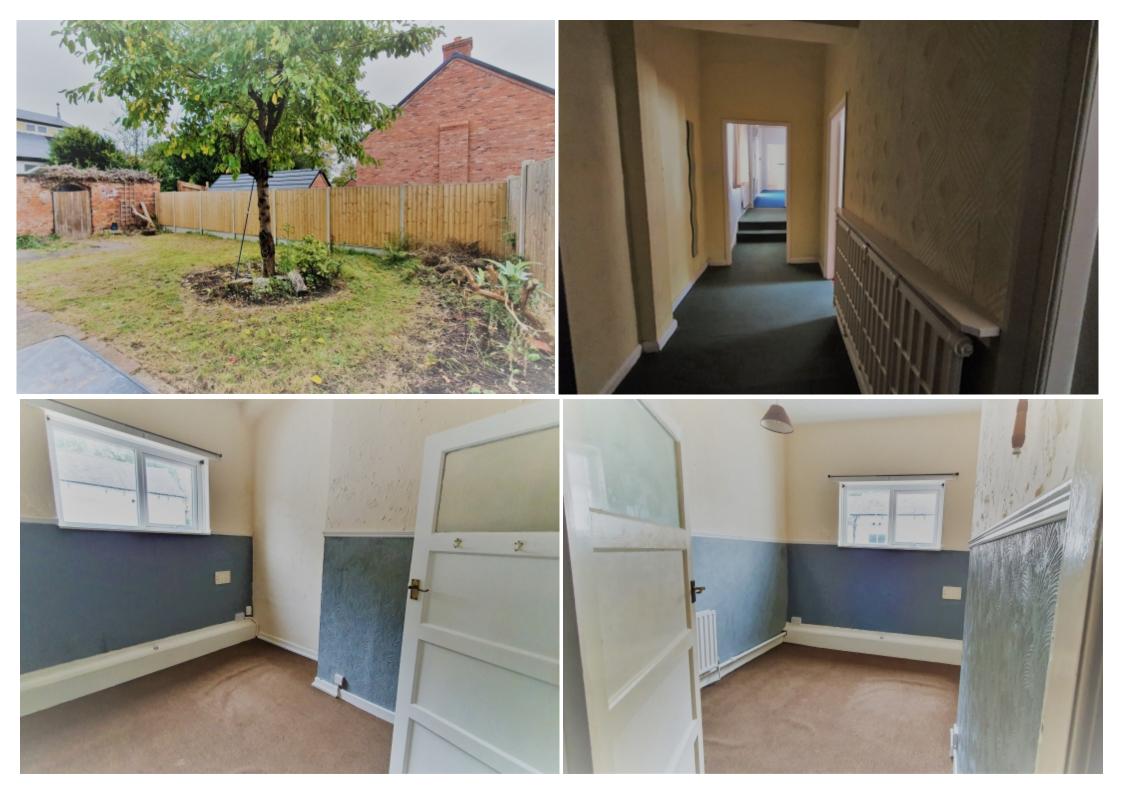

Bedroom 2 w: 2.51m x l: 3.32m - Ground Floor

Bedroom 3 w: 2.8m x l: 3.2m - Ground Floor

Rear Garden - This is a quaint rear enclosed garden ideal for children or adults alike.

This property benefits from an air source pump which will help reduce electricity and gas consumption.

The property benefits from central heating radiators.

The property is accessed through the private car park located on Wood Lane.

The deposit is £695.

There is ample parking available in the private car park.