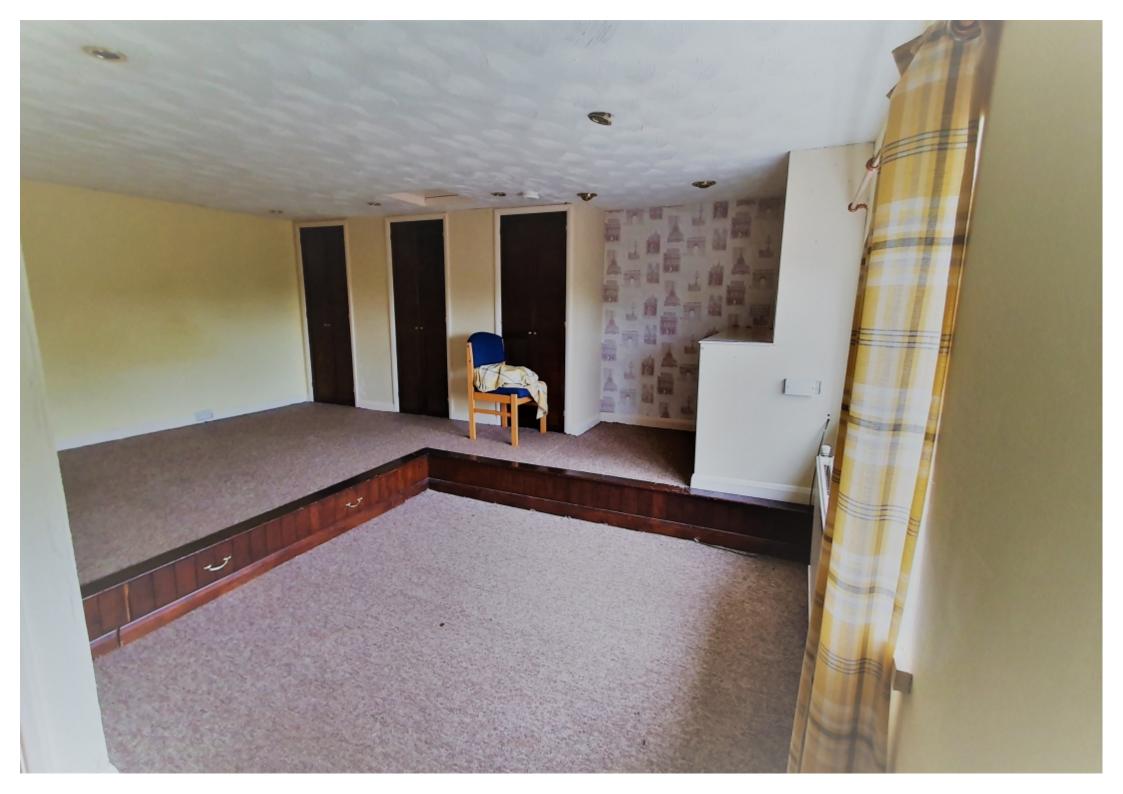

The staircase leads off from the main entrance hallway and up to the large main bedroom.

Bedroom 1 w: 5.16m x l: 5.19m - Large 1st floor bedroom with views out over the garden. This bedroom comes complete with raised platform and fitted wardrobes.