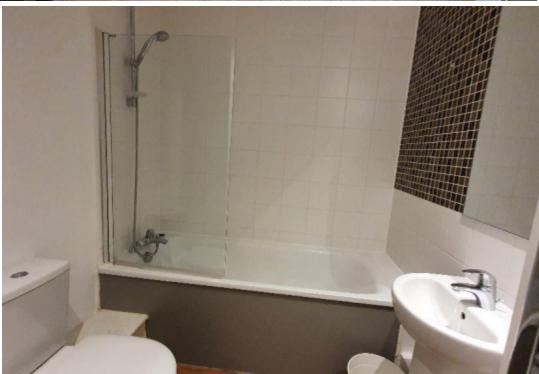

#### **Bedroom 1**

The good size bathroom features ceramic wall tiles, white suites, chrome heated towel rail, spot lights to the ceiling, laminate flooring and full size bath tub fitted with shower and glass shower screen.

## **En-Suite**

The good size ensuite features shower cubical, white WC and basin, white and blue ceramic tiles to the walls, wall mounted chrome heated towel rail, spot lights to the ceiling and laminate flooring.