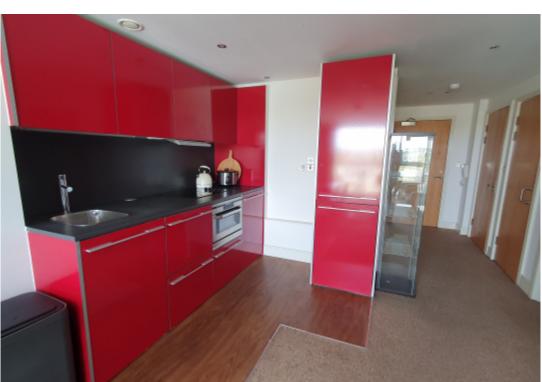

#### Kitchen

The contemporary red fully fitted kitchen benefits from integrated appliances including ceramic hob, oven, extractor, dishwasher, fridge, freezer and washing machine. This modern kitchen has a range of wall and floor units finished in high gloss red with a black splash back.