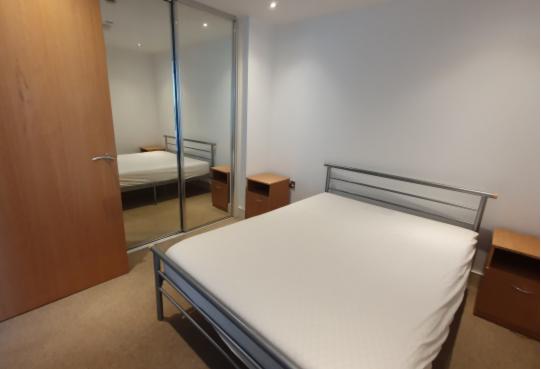

#### Bedroom 1

This bright and spacious double bedroom benefits from built in mirror sliding door wardrobe and spot lights to the ceiling. The bedroom is fully carpeted and walls are painted white

#### Bedroom 2

This double bedroom benefits from large double glazed windows with views over Nottingham. A built in mirror, spot lights to the ceiling and an en suite bathroom The

bedroom is fully carpeted and walls are painted in neutral colour.