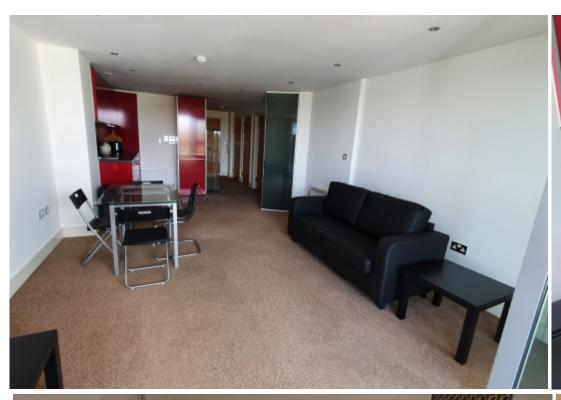

#### Furnished

The flat has just been painted throughout in a clean and fresh white décor. There's a brand new sofa, ample coffee tables, dining table, chairs, 2 x double beds and the major electrical kitchen appliances included.

The open plan lounge benefits from stunning views across Nottingham and comes complete with a Juliet balcony.

## Lounge

The open plan lounge benefits from stunning views across Nottingham and comes complete with a Juliet balcony.