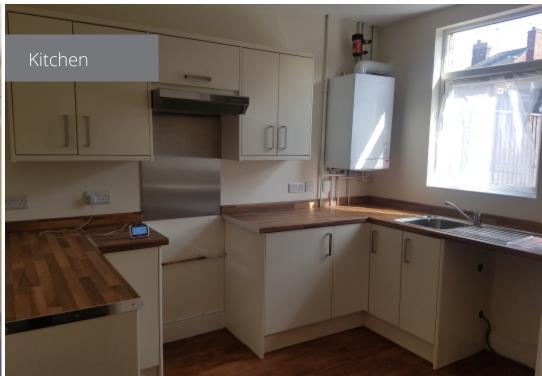

## **Main Particulars**

This is a lovely 3 bedroom property in Newstead Village and is available right now.

Comprising

Reception room 3.93m x 3.18m - 12.5 sqm

Kitchen - 2.81m x 3.24m - 9.12 sqm

Bathroom - 2.4m x 1.48m - 3.55 sqm