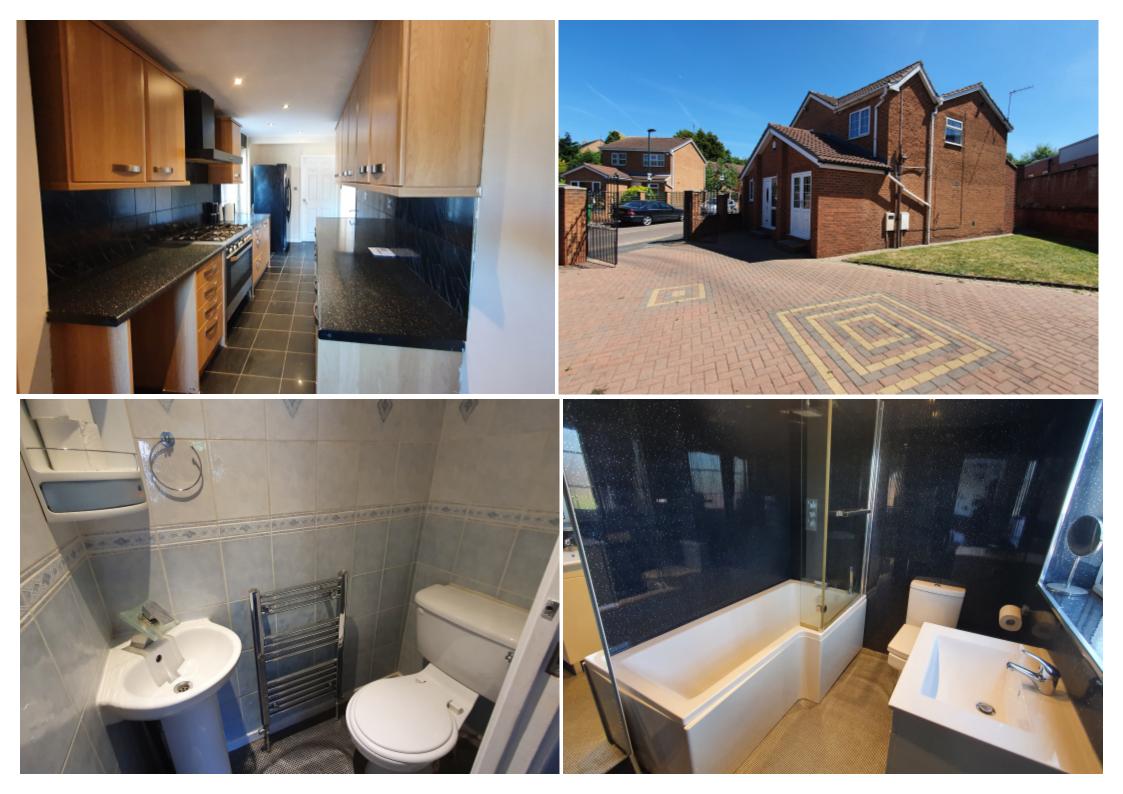

#### Kitchen

With plenty of work surfaces, lots of storage, stainless steel sink drainer with mixer tap, with a range like gas oven and six rings hob, extractor fan, double glazed window to the front elevation, ceiling spotlights and tiled floor.

#### Outside to the front

With gated access, off-street parking, green lawn and brick walls to boundaries.

#### Bedroom 1

With double glazed windows to the front elevation, radiator, ceiling lighting, wooden flooring and en suite bathroom with shower and bath

#### Bedroom 2

With double glazed windows to the rear elevation, radiator, ceiling lighting, wooden flooring, built-in wardrobe and en suite bathroom with shower