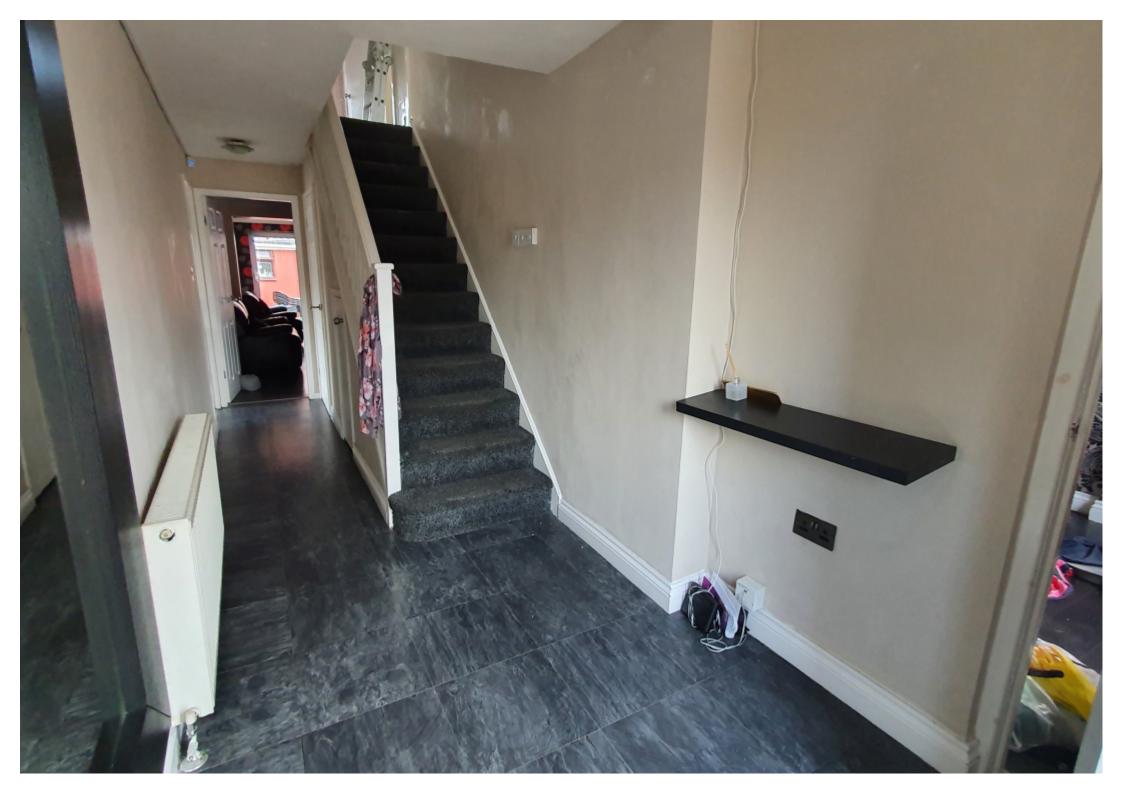

#### Hall

Door to the front, providing access to reception rooms, kitchen and downstairs WC, stairs to first floor landing. With huge mirror, tile floor and carpeted stairs.