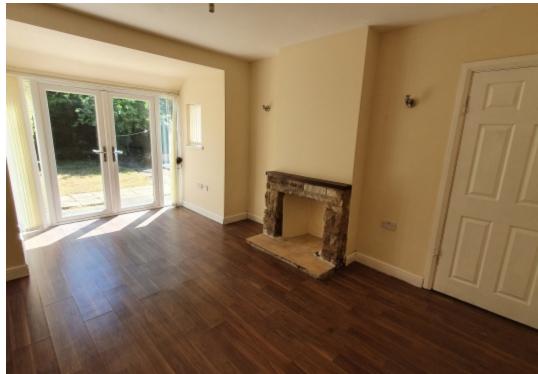

#### Reception

Situated to the rear of the house, with good quality flooring and fire place and heated by radiator. The room is light and airy and has double patio doors to the rear elevation which lead onto an enclosed garden.