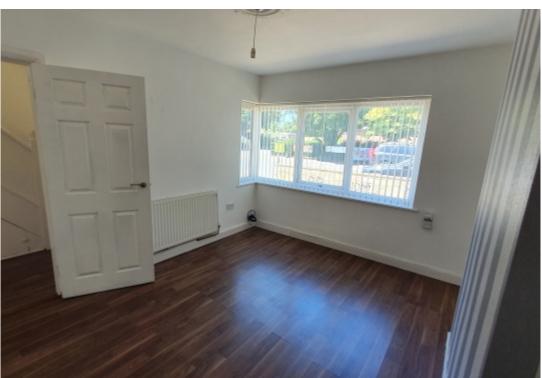

#### Lounge

With double window to the front elevation, spacious with wooden floor, open and light. Heated by radiator

#### Reception

Situated to the rear of the house, with good quality flooring and fire place and heated by radiator. The room is light and airy and has double patio doors to the rear elevation which lead onto an enclosed garden.