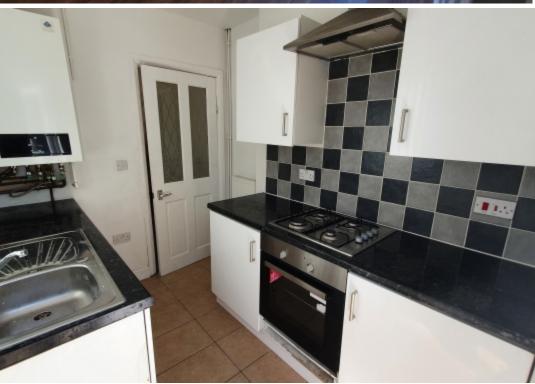

#### Kitchen

kitchen with double glazed window to side elevation, fitted units, electric oven and 4 ring gas hob and space for washing machine. Exiting via back door to rear garden and patio area.