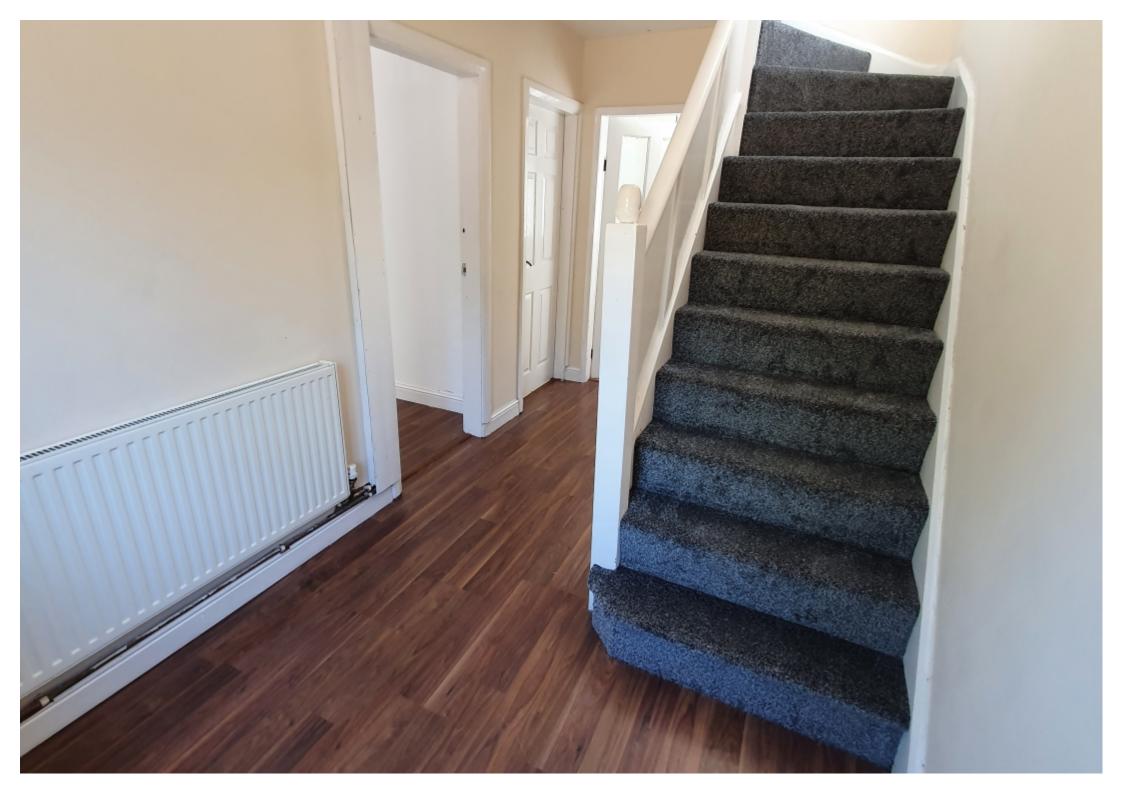

#### Hallway

Leading to the lounge, reception room and kitchen. With good wooden flooring and carpets to the stairs.

#### Landing

Leads to 3 bedrooms and bathroom. New carpet and access to loft hatch.