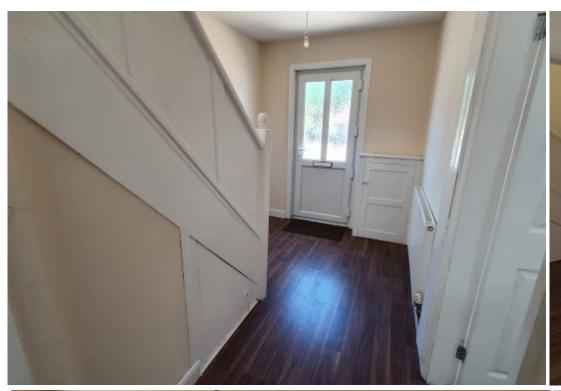

#### Hallway

Leading to the lounge, reception room and kitchen. With good wooden flooring and carpets to the stairs.